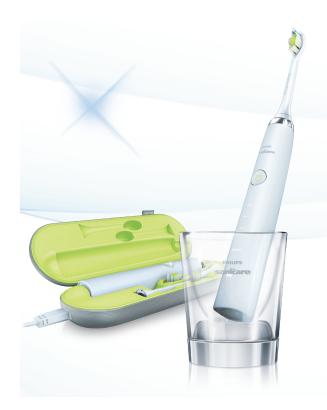

## DIAMONDCLEAN

# Philips Sonicare introduces DiamondClean

# The Ultimate Clean For Radiant Results<sup>1</sup>

Philips Sonicare, the pioneers behind sonic toothbrushing, are taking our tradition of innovation even further with the introduction of Philips Sonicare DiamondClean. With an advanced new handle and high density, diamond-shaped bristles, DiamondClean has been shown to remove up to 100% more plaque than a manual toothbrush in hard-to-reach areas.<sup>1</sup> DiamondClean will help you achieve an exceptional level of clean for improved oral health and noticeably whiter teeth in just one week.<sup>2</sup>

Sonicare DiamondClean offers a range of five cleaning modes, our lightest, slimmest handle to date, a stylish white-and-chrome design and dual charging options for a convenient, premium experience.

#### New DiamondClean **Brush Heads**

Diamond-shaped bristles provide a greater surface area for an exceptional cleaning and whiter teeth teeth in just one week<sup>2</sup>

are designed for home use, while a portable charging case with laptop-ready USB and wall plug are convenient travel options

**Dual Charging System** 

An innovative glass charger

and attractive charging station