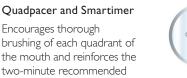

## Three-week Battery Life

Lasts three weeks between charges

Encourages thorough brushing of each quadrant of the mouth and reinforces the two-minute recommended brushing time

Putt M, Milleman J, DeLaurenti M, Schmitt P. Plaque removal efficacy of two novel Philips Sonicare DiamondClean brush heads. Data on file, 2010. <sup>2</sup> Colgan P, DeLaurenti M, Johnson M, Jenkins W, Strate J. Evaluation of stain removal by Philips Sonicare DiamondClean power toothbrush and manual toothbrushes. Data on file, 2010. <sup>3</sup> Putt M, Milleman J, Milleman K, DeLaurenti M. Comparison of gingivitis reduction and plaque removal by Sonicare DiamondClean and a manual toothbrush. Data on file, 2010.